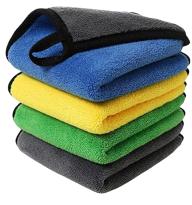

## **MICROFIBER CLOTH**

- SHORTER DRYING TIME: The unique double-twist pile construction absorbs more water on the first pass, with less friction and drag than other towels. Drying your vehicle even quicker with just one swipe, for all sizes of vehicles!
- SUPERIOR MATERIAL: Made from ultra-fine and super absorbent microfiber fabric, this towel glides quickly and effortlessly across the surface, drinking up spots and drops instantly without scratching.
- SOFT INVISIBLE EDGES: This towel will not scratch or scrape like ordinary towels. The inside sewn, hidden edge design makes sure that you are not dragging a non-microfiber edge across your paint. The beefed-up edge is perfect for getting into moderately tight spaces like door handles.
- USE AND REUSE: When used on a clean vehicle, it doesn't need to be laundered. You can hang it to dry and reuse it as often as you need to, saving time and money.
- GREAT FOR GLASS: This microfiber towel leave streaks or water residue. This towel is gentle, yet it won't leave behind lint or other traces, making it perfect for cleaning car windows quickly and efficiently—the first time!

### **380 GSM MICROFIBER CLOTH**

- Medium Thickness 380 GSM
- 40\*40 size
- Dual sided
- With Edge
- Multiple colors Available
- 80% Polyester And 20% Polyamide Blend

### 600 GSM MICROFIBER CLOTH

- Medium Thickness 600 GSM
- 40\*40 size
- Dual sided with different colors
- With Edge
- Multiple colors Available

PACKAGING

SKU

• 80% Polyester And 20% Polyamide Blend

1 PC 600GSM

### 800 GSM MICROFIBER CLOTH

- High Thickness 800 GSM
- 40\*40 size
- Dual sided with different colors
- With Edge
- Multiple colors Available
- 80% Polyester And 20% Polyamide Blend

| PACKAGING | 1 PC   |
|-----------|--------|
| SKU       | 800GSM |

### **1200 GSM MICROFIBER CLOTH**

- High Thickness 1200 GSM
- 60\*40 size
- Dual sided with different colors
- With Edge
- Multiple colors Available
- 80% Polyester And 20% Polyamide Blend