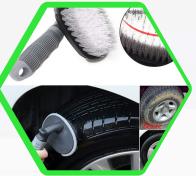

#### **TYRE CLEANING BRUSH**

Car Wheel Cleaning Brush is designed with soft rubber handle and high-density bristles to offer thorough and deep cleaning results on the tires, rims, body and other car parts. Allows for an easier cleaning to get into those hard to reach places, giving the alloys and rim a sparkling brand new feeling every time.