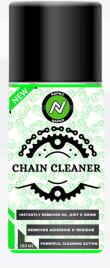

### **CHAIN CLEANER**

Napko Premium motorcycle chain cleanser quickly shreds dirt with a special solution to get rid of impurities and leave the chain looking brand new. In order to thoroughly penetrate and swiftly remove stubborn grease and grime from bike chains and the rest of the drivetrain, Napko Bike Chain Cleaner & Degreaser's action adheres to bike surfaces.

| PACKAGING | 150 ML |
|-----------|--------|
| SKU       | CC150  |