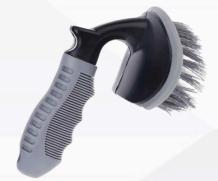

#### **ALLOY CLEANING BRUSH**

Wheel Rim cleaning brush Equipped with a sturdy PP handle, this brush ensures a secure and comfortable grip Engine Bay Brush is expertly crafted to access and deep clean hard-to-reach areas, such as wheels, rims, and engine bays, removing dust, dirt, and road debris effortlessly.