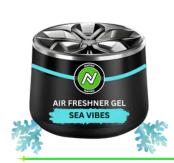

100 ML PASGF

holder. PACKAGING 100 ML SKU LOVGF

SKU

PACKAGING

SKU

Napko freshener for cars Your mood is lifted by the lovely and refreshing perfume that Sea Vibes Gel continually distributes.product with a gel basis that is simple to use and spill-proof.Suitable for mounting on a car's dashboard or cup holder. PACKAGING

100 ML

SEAGF