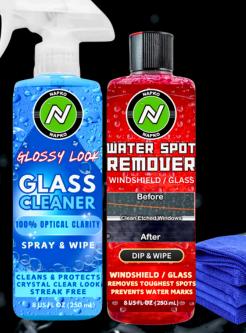

### **GLASS CLEANER**

Take advantage of Napko Glass Cleaner Spray for unparalleled optical clarity. This cutting-edge product, which is IPA-based for rapid evaporation and offers streak-free shine, guarantees a spotless surface for your car's glass, avoiding stains, spots, and marks.

#### WATER SPOT REMOVER

Napko Water Spot Remover is renowned for its ability to remove stubborn water stains from glass surfaces; it is an expert at handling even the most stubborn water stains. Enjoy a clear drive after using glass cleaner before using water spot removal. The car's glass is free of water stains. No more unclear driving eyesight.

| PACKAGING | 100 ML | 250 ML | 1L   | 5 L  |  |
|-----------|--------|--------|------|------|--|
| SKU       | WR100  | WR250  | WR1L | WR5L |  |

Clean Etched Windows

After

DIP & WIPE

WINDSHIELD / GLASS REMOVES TOUGHEST SPOTS PREVENTS WATER MARKS 8.US FL OZ (250 mL) .