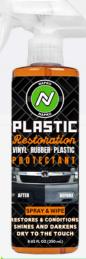

### PLASTIC RESTORATION

When it comes to repairing fading plastics, napko plastic restoration is fantastic.Only the faded black plastic surfaces of your car, such as the front bumper, black rim, engine, etc., should be sprayed with plastic repair.Results endure for almost a month, prevent plastics from fading, and provide the appearance of midnight black. A completely new appearance is attained.

| PACKAGING | 100 ML | 250 ML | 1 L  | 5 L  |
|-----------|--------|--------|------|------|
| SKU       | PR100  | PR250  | PR1L | PR5L |

VINYL+ RUBBER\* PLAST

8 US FL OZ (250 mL)