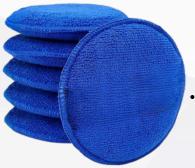

#### **MICROFIBER SPONGE**

- Microfiber can evenly distribute products to any surfaces without scratching. So that you can easily and conveniently use them to spread glaze, wax, or dressing on any car, motorcycle, or more. Ideal for car interior or exterior waxing, cleaning, maintaining leather seats,
- Microfiber Wax Applicator Pads are made with premium 80% polyester 20% polyamide blended microfiber for ultimate softness, absorbency and longevity.