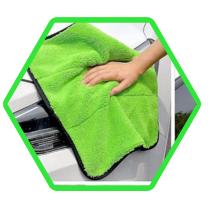

## **MICROFIBER CLOTH**

- SHORTER DRYING TIME: The unique double-twist pile construction absorbs more water on the first pass, with less friction and drag than other towels. Drying your vehicle even quicker with just one swipe, for all sizes of vehicles!
- SUPERIOR MATERIAL: Made from ultra-fine and super absorbent microfiber fabric, this towel glides quickly and effortlessly across the surface, drinking up spots and drops instantly without scratching.
- SOFT INVISIBLE EDGES: This towel will not scratch or scrape like ordinary towels. The inside sewn, hidden edge design makes sure that you are not dragging a non-microfiber edge across your paint. The beefed-up edge is perfect for getting into moderately tight spaces like door handles.
- USE AND REUSE: When used on a clean vehicle, it doesn't need to be laundered. You can hang it to dry and reuse it as often as you need to, saving time and money.
- GREAT FOR GLASS: This microfiber towel leave streaks or water residue. This towel is gentle, yet it won't leave behind lint or other traces, making it perfect for cleaning car windows quickly and efficiently—the first time!

### **380 GSM MICROFIBER CLOTH**

- Medium Thickness 380 GSM
- 40\*40 size
- Dual sided
- With Edge
- Multiple colors Available
- 80% Polyester And 20% Polyamide Blend