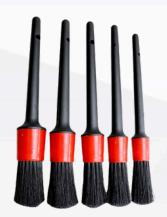

#### **DETAILING BRUSH**

5 different car detailing brushes sizes, almost meet the demanding needs of car care enthusiasts and professionals, you can choose any one to suit your needs. The smaller car interior cleaning tools are great for reaching the hard to reach places, crevices, nooks and crannies for complete detail. The larger car detailing tools are good for cleaning exterior and wider area more efficiently! No wash is complete without a set of scratch-less brushes.

| PACKAGING | 5 PCS  |
|-----------|--------|
| SKU       | DET123 |