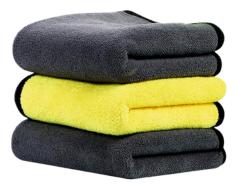

## **MICROFIBER CLOTH**

- SHORTER DRYING TIME: The unique double-twist pile construction absorbs more water on the first pass, with less friction and drag than other towels. Drying your vehicle even quicker with just one swipe, for all sizes of vehicles!
- SUPERIOR MATERIAL: Made from ultra-fine and super absorbent microfiber fabric, this towel glides quickly and effortlessly across the surface, drinking up spots and drops instantly without scratching.
- SOFT INVISIBLE EDGES: This towel will not scratch or scrape like ordinary towels. The inside sewn, hidden edge design makes sure that you are not dragging a non-microfiber edge across your paint. The beefed-up edge is perfect for getting into moderately tight spaces like door handles.
- USE AND REUSE: When used on a clean vehicle, it doesn't need to be laundered. You can hang it to dry and reuse it as often as you need to, saving time and money.
- GREAT FOR GLASS: This microfiber towel leave streaks or water residue. This towel is gentle, yet it won't leave behind lint or other traces, making it perfect for cleaning car windows quickly and efficiently—the first time!

| PACKAGIN | G DUAL SIDED |
|----------|--------------|
| SKU      | 1200GSM      |