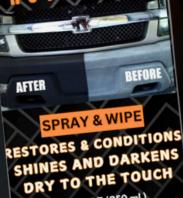

### PLASTIC RESTORATION

When it comes to repairing fading plastics, napko plastic restoration is fantastic.Only the faded black plastic surfaces of your car, such as the front bumper, black rim, engine, etc., should be sprayed with plastic repair.Results endure for almost a month, prevent plastics from fading, and provide the appearance of midnight black. A completely new appearance is attained.

| PACKAGING | 100 ML | 250 ML | 1 L  | 5 L  |
|-----------|--------|--------|------|------|
| SKU       | PR100  | PR250  | PR1L | PR5L |

VINYL+ RUBBER\* PLAST

8 US FL OZ (250 mL)