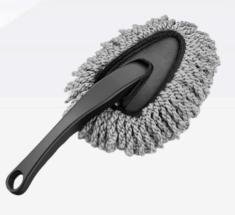

#### LONG DUSTER

Versatile: This radiant car duster is suitable for cleaning the exterior of cars, trucks, SUVs, RVs, motorcycles, and other vehicles.The long handle extends from 6 metres, 2 metres, allowing you to reach difficult areas with ease. Crafted from highquality microfiber, the duster effectively captures dust and dirt without scratching surfaces.