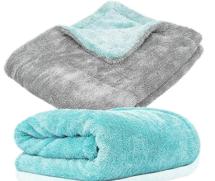

## **MICROFIBER CLOTH**

- SHORTER DRYING TIME: The unique double-twist pile construction absorbs more water on the first pass, with less friction and drag than other towels. Drying your vehicle even quicker with just one swipe, for all sizes of vehicles!
- SUPERIOR MATERIAL: Made from ultra-fine and super absorbent microfiber fabric, this towel glides quickly and effortlessly across the surface, drinking up spots and drops instantly without scratching.
- SOFT INVISIBLE EDGES: This towel will not scratch or scrape like ordinary towels. The inside sewn, hidden edge design makes sure that you are not dragging a non-microfiber edge across your paint. The beefed-up edge is perfect for getting into moderately tight spaces like door handles.
- USE AND REUSE: When used on a clean vehicle, it doesn't need to be laundered. You can hang it to dry and reuse it as often as you need to, saving time and money.
- GREAT FOR GLASS: This microfiber towel leave streaks or water residue. This towel is gentle, yet it won't leave behind lint or other traces, making it perfect for cleaning car windows quickly and efficiently—the first time!

| PACKAGIN | G DUAL SIDED |
|----------|--------------|
| SKU      | 1200GSM      |