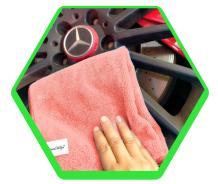

## **MICROFIBER CLOTH**

- SHORTER DRYING TIME: The unique double-twist pile construction absorbs more water on the first pass, with less friction and drag than other towels. Drying your vehicle even quicker with just one swipe, for all sizes of vehicles!
- SUPERIOR MATERIAL: Made from ultra-fine and super absorbent microfiber fabric, this towel glides quickly and effortlessly across the surface, drinking up spots and drops instantly without scratching.
- SOFT INVISIBLE EDGES: This towel will not scratch or scrape like ordinary towels. The inside sewn, hidden edge design makes sure that you are not dragging a non-microfiber edge across your paint. The beefed-up edge is perfect for getting into moderately tight spaces like door handles.
- USE AND REUSE: When used on a clean vehicle, it doesn't need to be laundered. You can hang it to dry and reuse it as often as you need to, saving time and money.
- GREAT FOR GLASS: This microfiber towel leave streaks or water residue. This towel is gentle, yet it won't leave behind lint or other traces, making it perfect for cleaning car windows quickly and efficiently—the first time!

### **380 GSM MICROFIBER CLOTH**

- Medium Thickness 380 GSM
- 40\*40 size
- Dual sided
- With Edge
- Multiple colors Available
- 80% Polyester And 20% Polyamide Blend