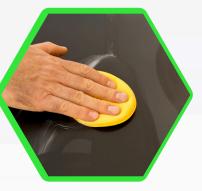

#### **YELLOW APPLICATOR SPONGE**

- Multipurpose foam wax applicator pads are used to polish and wax painted surfaces Dashboards, Plastic and any surfaces.
- These are 9.5 cm Width and 1.5 cm thickness | Soft and durable, easy to clean, does not hurt the surface body.
- It can be used for waxing, polishing and any other car interior detailing.
- Ideal for use with viscous liquids such as creams, Waxes, Conditioners, Gels.

| PACKAGING | 1 PC   |
|-----------|--------|
| SKU       | YEL123 |
|           |        |