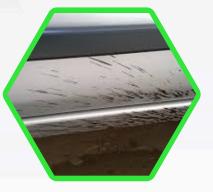

#### **TAR & BUG REMOVER**

Napko Tar & Bug Remover is formulated to efficiently remove tar and bug residue from painted metal surfaces in a matter of minutes. It breaks down tar, insect waste, and bird droppings off car surfaces. extends dwell time by spraying like a liquid upon surface contact. Use it as a spot cleanser or as a pre-wash before a regular car wash; it's safe for paint surfaces.