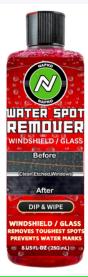

#### WATER SPOT REMOVER

Napko Water Spot Remover is renowned for its ability to remove stubborn water stains from glass surfaces; it is an expert at handling even the most stubborn water stains. Enjoy a clear drive after using glass cleaner before using water spot removal. The car's glass is free of water stains. No more unclear driving eyesight.

| PACKAGING | 100 ML | 250 ML | 1L   | 5 L  |  |
|-----------|--------|--------|------|------|--|
| SKU       | WR100  | WR250  | WR1L | WR5L |  |

Clean Etched Windows

After

DIP & WIPE

WINDSHIELD / GLASS REMOVES TOUGHEST SPOTS PREVENTS WATER MARKS 8.US FL OZ (250 mL) .