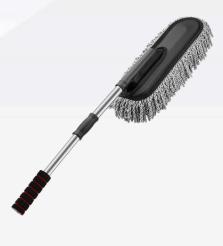

#### LONG DUSTER

Versatile: This radiant car duster is suitable for cleaning the exterior of cars, trucks, SUVs, RVs, motorcycles, and other vehicles.The long handle extends from 6 metres, 2 metres, allowing you to reach difficult areas with ease. Crafted from highquality microfiber, the duster effectively captures dust and dirt without scratching surfaces.