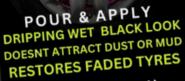

#### **TYRE POLISH**

Napko Tyre Shine is simply a miracle. It gives your tires a completely new level of darkness and shine with an incredibly smooth finish. It is a gel that is easy to use, entirely water based, evaporates rapidly, and leaves your tires with a glossy black sheen that doesn't attract dust or dirt. Make your tires sparkle right away.By preventing cracks and brittleness.

#### TYRE POLISH

Napko Tyre Shine is simply a miracle. It gives your tires a completely new level of darkness and shine with an incredibly smooth finish. It is a gel that is easy to use, entirely water based, evaporates rapidly, and leaves your tires with a glossy black sheen that doesn't attract dust or dirt. Make your tires sparkle right away.By preventing cracks and brittleness.