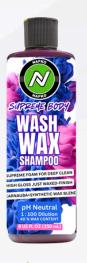

### WASH & WAX SHAMPOO

Napko Wash & Wax shampoo works well with both air and water guns. It has a 1:100 dilution ratio and contains 40% wax for a glossy finish. removes dust and surface grime.After each wash, it makes the surface so smooth that dust cannot settle easily. It is thick, pH neutral, and suitable for both vehicle and bike washes.

| PACKAGING | 100 ML | 250 ML | 1 L  | 5 L  | 20 L  | 50 L  |
|-----------|--------|--------|------|------|-------|-------|
| SKU       | WW100  | WW250  | WW1L | WW5L | WW20L | WW50L |