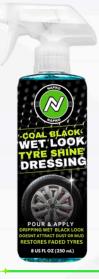

#### **TYRE POLISH**

Napko Tyre Shine is simply a miracle. It gives your tires a completely new level of darkness and shine with an incredibly smooth finish. It is a gel that is easy to use, entirely water based, evaporates rapidly, and leaves your tires with a glossy black sheen that doesn't attract dust or dirt. Make your tires sparkle right away.By preventing cracks and brittleness.

| PACKAGING | 100 ML | 250 ML | 1 L  | 5 L  | 20 L  | 50 L  |
|-----------|--------|--------|------|------|-------|-------|
| SKU       | TP100  | TP250  | TP1L | TP5L | TP20L | TP50L |

8 US FL OZ (250 mL)