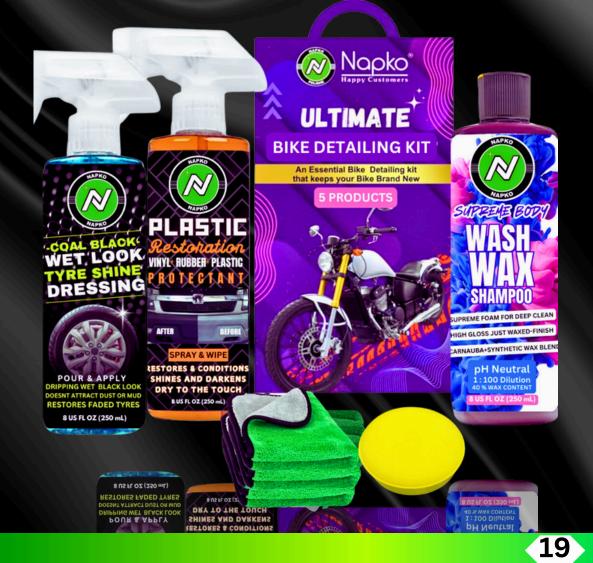

### NAPKO BIKE DETAILING KIT

- 1. Napko shampoo consists of 40 % wax and its dilution ration is 1:10, fragrance is too exotic to handle, gives your car supreme shining and cleaning.
- 2. Napko Tyre shine is just a miracle ,its purely water based ,it evaporates quickly and provides lustrous black shine ,and it doent attract any dust
- 3. Napko plastic Restoration is the game changer of your car ,car plastic parts like plastic bumper & amp; vinyl parts ,are renewed and driven back as brand new. A single spray makes your car plastic dark black and makes it shine, lasts long for 90 days.
- 4.380 GSM Microfiber Cloth
- 5. Applicator Pad

| PACKAGING | 100 ml |
|-----------|--------|
| SKU       | BDKIT  |