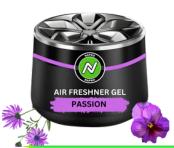

#### PASSION

### LOVE BLOOM

AIR FRESHNER GEL

LOVE BLOOM

SEA VIBES

Napko freshener for cars The blossoming of rose love The sweet perfume of rose flowers lifts your spirits as the gel continuously spreads а wonderful and refreshing scent.product with a gel basis that is simple to use and spillproof.Suitable for mounting on a car's dashboard or cup