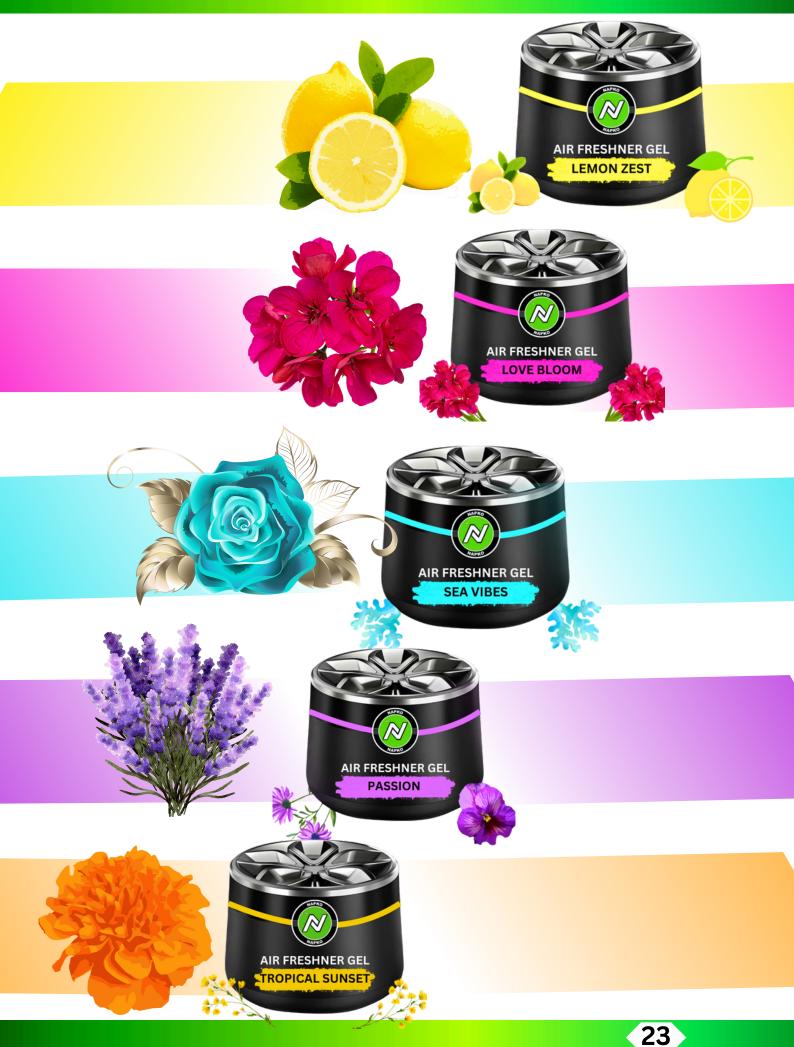

#### LEMON ZEST

Napko freshener for cars The lovely and invigorating perfume of lemon zest gel permeates the air and lifts your spirits.product with a gel basis that is simple to use and spill-proof.Suitable for mounting on a car's dashboard or

Napko freshener for cars The pleasant perfume of lavender flowers lifts your spirits, while lavender gel spreads a wonderful and refreshing scent all day long.product with a gel basis that is simple to use and spill-proof.Suitable for mounting on a car's dashboard or

#### PASSION

### LOVE BLOOM

AIR FRESHNER GEL

LOVE BLOOM

SEA VIBES

Napko freshener for cars The blossoming of rose love The sweet perfume of rose flowers lifts your spirits as the gel continuously spreads а wonderful and refreshing scent.product with a gel basis that is simple to use and spillproof.Suitable for mounting on a car's dashboard or cup

100 ML PASGF

holder. PACKAGING 100 ML SKU LOVGF

SKU

PACKAGING

SKU

Napko freshener for cars Your mood is lifted by the lovely and refreshing perfume that Sea Vibes Gel continually distributes.product with a gel basis that is simple to use and spill-proof.Suitable for mounting on a car's dashboard or cup holder. PACKAGING

100 ML

SEAGF

#### **TROPHICAL SUNSET**

Trophical sunset napko car freshener Gel continually spreads a lovely and invigorating perfume that lifts your spirits with the fresh scent of trophical.product with a gel basis that is simple to use and spill-proof.Suitable for mounting on a car's dashboard or cup holder.