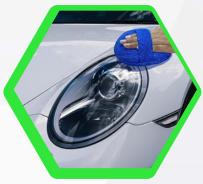

#### **BLACK APPLICATOR SPONGE**

- Microfiber applicator pad is suitable for automobile painting, interior dashboards, bumpers, leather sofas, furniture
- Foam applicator pads detailing adopts super absorbent surface, soft hand feeling, sturdy and durable, and easy to use.
- Foam applicator pads for cars has enough air holes to suck away the fine dust on the car, quickly clean and scrub smooth and bright