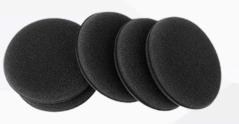

#### **BLACK APPLICATOR SPONGE**

- Microfiber applicator pad is suitable for automobile painting, interior dashboards, bumpers, leather sofas, furniture
- Foam applicator pads detailing adopts super absorbent surface, soft hand feeling, sturdy and durable, and easy to use.
- Foam applicator pads for cars has enough air holes to suck away the fine dust on the car, quickly clean and scrub smooth and bright