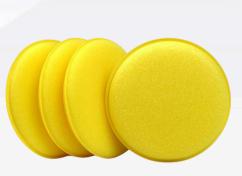

## **APPLICATOR SPONGE**

- Multipurpose foam wax applicator pads are used to polish and wax painted surfaces Dashboards, Plastic and any surfaces.
- These are 9.5 cm Width and 1.5 cm thickness | Soft and durable, easy to clean, does not hurt the surface body.
- It can be used for waxing, polishing and any other car interior detailing.
- Ideal for use with viscous liquids such as creams, Waxes, Conditioners, Gels.

#### **YELLOW APPLICATOR SPONGE**

- Multipurpose foam wax applicator pads are used to polish and wax painted surfaces Dashboards, Plastic and any surfaces.
- These are 9.5 cm Width and 1.5 cm thickness | Soft and durable, easy to clean, does not hurt the surface body.
- It can be used for waxing, polishing and any other car interior detailing.
- Ideal for use with viscous liquids such as creams, Waxes, Conditioners, Gels.