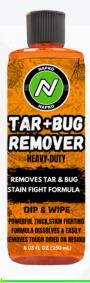

#### **TAR & BUG REMOVER**

Napko Tar & Bug Remover is formulated to efficiently remove tar and bug residue from painted metal surfaces in a matter of minutes. It breaks down tar, insect waste, and bird droppings off car surfaces. extends dwell time by spraying like a liquid upon surface contact. Use it as a spot cleanser or as a pre-wash before a regular car wash; it's safe for paint surfaces.