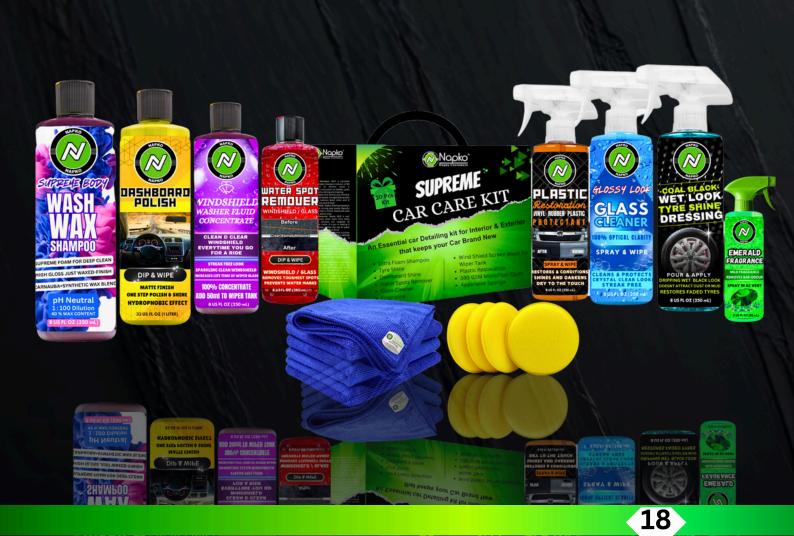

#### NAPKO SUPREME CAR DETAILING KIT

- 1. Ultra Foam Shampoo: With a excellent formulation, Napko shampoo consists of 40 % wax and its dilution ration is 1:10, fragrance is too exotic to handle, gives your car supreme shining and cleaning.
- 2. Tyre shine:Napko Tyre shine is just a miracle ,its purely water based ,it evaporates quickly and provides lustrous black shine ,and it doent attract any dust & amp; mud.
- 3. Dashboard polish: Napko Dashboard polish provides quick shining and smells flavorful and last more than a month ,important note it too doesnot attract dust.
- 4. Water spot Remover:Napko WSR is well known to remove water spots from Glass surfaces, its removes the toughest of toughest water marks ,it is pro in dealing it ,Use glass cleaner before the use of water spots Remover & amp; enjoy clear drive.
- 5. Glass cleaner :Napko Glass cleaner is purely IPA based , so it clean glass surface without streaks & amp; provides clear vision & amp; it evaporates quickly.
- 6. Plastic Restoration: Napko plastic Restoration is the game changer of your car ,car plastic parts like plastic bumper & amp; vinyl parts ,are renewed and driven back as brand new. A single spray makes your car plastic dark black and makes it shine, lasts long for 90 days
- 7. Screen wash:Napko screen wash is specially formulates to take care of your car windshield ,pour 100 ml in your wiper tank & dilute it with 2 liter of water ,when wiper blades are on , glass cleaner is sprayed on glass ,not simple water , Napko screen wash is a concentrated glass cleaner , plain water causes scratches & damages car windshield
- 8. Napko Emerald Fragrance
- 9.380 GSM Microfiber Cloth
- 10. Applicator Sponge

| PACKAGING | 100 ml |
|-----------|--------|
| SKU       | ССКІТ  |